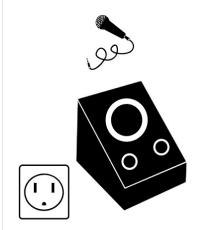

| Object (Name, Brand) | Effects/Settings                         | Comments                                                         |
|----------------------|------------------------------------------|------------------------------------------------------------------|
| Drum Kit             | Ludwig - 4 piece, 2 crash, 1 ride, 1 hat | 4 piece - Mic kick, snare, OHs, 2 toms (House Drum Mics or ours) |
| Guitar Combo         | Fender '65 Reissue Twin Reverb - 2x12    | Joe Guitar - mic sm57                                            |
| Guitar Combo         | Fender '65 Reissue Twin Reverb - 2x12    | Deven guitar - Mic sm57                                          |
| Bass Combo           | Fender Rumble 400 Combo 1x15             | -D.I.                                                            |
| Microphone           | 3 mics/stands cables across the front    | Sm58 - Boom Stand (3)                                            |
| Microphone           |                                          |                                                                  |
| Monitor              |                                          |                                                                  |
| Monitor              |                                          |                                                                  |
| Monitor              |                                          |                                                                  |
| Microphone           |                                          |                                                                  |
| Electric Power       |                                          |                                                                  |