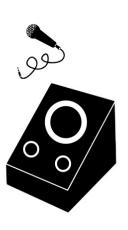

| Object (Name, Brand) | Effects/Settings                         | Comments                                                         |
|----------------------|------------------------------------------|------------------------------------------------------------------|
| Drum Kit             | Ludwig - 4 piece, 2 crash, 1 ride, 1 hat | 4 piece - Mic kick, snare, OHs, 2 toms (House Drum Mics or ours) |
| Guitar Combo         | Fender '65 Reissue Twin Reverb - 2x12    | Joe Guitar - mic sm57                                            |
| Guitar Combo         | Fender '65 Reissue Twin Reverb - 2x12    | Deven guitar - Mic sm57                                          |
| Bass Combo           | Fender Rumble 400 Combo 1x15             | -D.I.                                                            |
| Microphone           | 3 mics/stands cables across the front    | Sm58 - Boom Stand (3)                                            |
| Microphone           |                                          |                                                                  |
| Monitor              |                                          |                                                                  |
| Monitor              |                                          |                                                                  |
| Monitor              |                                          |                                                                  |
| Microphone           |                                          |                                                                  |
| Electric Power       |                                          |                                                                  |