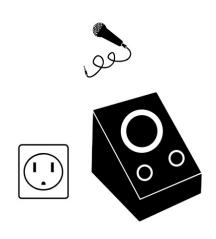

| Object (Name, Brand) | Effects/Settings                         | Comments                                                         |
|----------------------|------------------------------------------|------------------------------------------------------------------|
| Drum Kit             | Ludwig - 4 piece, 2 crash, 1 ride, 1 hat | 4 piece - Mic kick, snare, OHs, 2 toms (House Drum Mics or ours) |
| Guitar Combo         | Fender '65 Reissue Twin Reverb - 2x12    | Joe Guitar - mic sm57                                            |
| Guitar Combo         | Fender '65 Reissue Twin Reverb - 2x12    | Deven guitar - Mic sm57                                          |
| Bass Combo           | Fender Rumble 400 Combo 1x15             | -D.I.                                                            |
| Microphone           | 3 mics/stands cables across the front    | Sm58 - Boom Stand (3)                                            |
| Microphone           |                                          |                                                                  |
| Monitor              |                                          |                                                                  |
| Monitor              |                                          |                                                                  |
| Monitor              |                                          |                                                                  |
| Microphone           |                                          |                                                                  |
| Electric Power       |                                          |                                                                  |