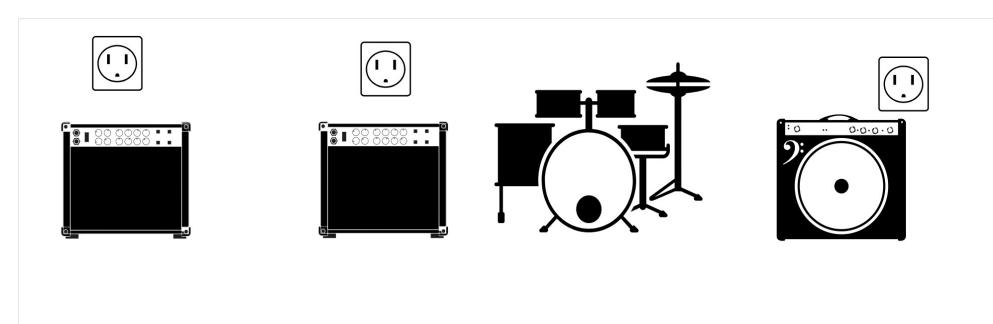

| Object (Name, Brand) | Effects/Settings                         | Comments                                                         |
|----------------------|------------------------------------------|------------------------------------------------------------------|
| Drum Kit             | Ludwig - 4 piece, 2 crash, 1 ride, 1 hat | 4 piece - Mic kick, snare, OHs, 2 toms (House Drum Mics or ours) |
| Guitar Combo         | Fender '65 Reissue Twin Reverb - 2x12    | Joe Guitar - mic sm57                                            |
| Guitar Combo         | Fender '65 Reissue Twin Reverb - 2x12    | Deven guitar - Mic sm57                                          |
| Bass Combo           | Fender Rumble 400 Combo 1x15             | -D.I.                                                            |
| Microphone           | 3 mics/stands cables across the front    | Sm58 - Boom Stand (3)                                            |
| Microphone           |                                          |                                                                  |
| Monitor              |                                          |                                                                  |
| Monitor              |                                          |                                                                  |
| Monitor              |                                          |                                                                  |
| Microphone           |                                          |                                                                  |
| Electric Power       |                                          |                                                                  |